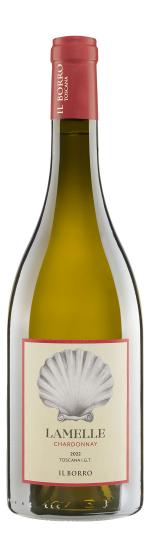

## Il Borro Chardonnay "Lamelle"

Varietal: 100% Chardonnay

Appellation: IGT Toscana Alcohol %: 13

**Residual Sugar:** Acidity: 5.4 g/l

**Dry Extract:** g/l **Ph:** g/l

**Tasting Notes:** A white wine fresh yet structured, whose highlights are its structure and savoriness. Straw yellow with greenish glints. On the nose it shows hints of white peach, apple and pear with an aroma of lemon blossom and hawthorn that lead way to nuances of Mediterranean herbs and lemongrass. In the mouth its fresh and well-balanced, with a pleasant a mineral and savory note and a long, fruity finish.

Aging: Steel vats Aging: 2 months in steel on fine lees: 2 months for refinement.

**Food Pairing**: Ideal for fish-based dishes, light first courses and fresh cheese.

Accolades

2022 90 pts J. Suckling

2209 W 1<sup>st</sup> Street Suite 111 Tempe AZ 85281 p. 480 557 8466 f. 480 557 0556